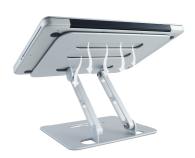

### Adjustable Ergonomic Laptop Riser for Desk

It is made of specially processed aluminum alloy, looks neat, stylish and sturdy, support up to 17" laptop. This laptop riser can be adjustable in height and angle of your laptop for your healthy body posture to minimize neck fatigue and spine problems. The aluminum alloy and vent holes design accelerate the conduction and dissipation of heat.

## **Ergonomic Design**

With Z-Type laptop riser, you can adjust the height and angle so you can tilt laptop to minimize neck fatigue and spine problems.

## **Anti-slip Rubber Protection**

Each laptop riser is equipped with 10 rubber pads. The 6 anti-scratch rubber pads on the top prevent your laptop from being scratched and the 4 non-slip rubber pads on the base keep it in a position and stability of the stand.