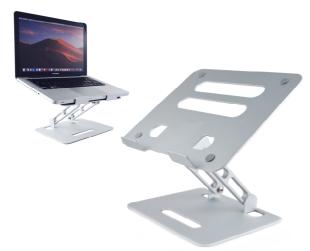

### Adjustable Ergonomic Laptop Riser for Desk

It is made of specially processed aluminum alloy, looks neat, stylish and sturdy, support up to 17" laptop. This laptop riser can be adjustable in height and angle of your laptop for your healthy body posture to minimize neck fatigue and spine problems. The aluminum alloy and vent holes design accelerate the conduction and dissipation of heat.

## **Ergonomic Design**

With Z-Type laptop riser, you can adjust the height and angle so you can tilt laptop to minimize neck fatigue and spine problems.

## **Widely Laptop Compatible**

Z-Type laptop riser can work with all laptops from 10 ~ 17 inches such as MacBook, MacBook Air, MacBook Pro, Dell XPS, HP, Acer, ASUS, Microsoft Surface, Google Pixelbook, Lenovo, Chromebook and more