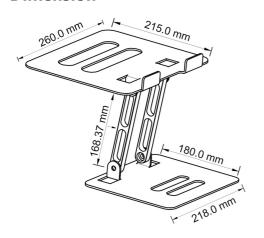

#### **Dimension**

# **Specification**

| Materials            | Premium Aluminum Alloy                     |
|----------------------|--------------------------------------------|
| Foldable Structure   | Z-Type Strucuture ; 2 hinges               |
| Max. Weight Support  | 6 kgs                                      |
| Laptop Compatibility | Compatible with all laptops from10" to 17" |
| Color                | Silver ; Space Gray                        |
| Size (Folded) mm     | 260.0 (L) x 215.0 (D) x 46.5 (H)           |
| Weight (kg)          | 0.85 (N.W); 0.95 (G.W.)                    |