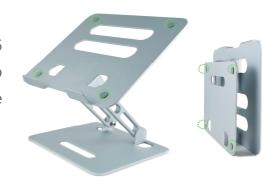

## **Anti-slip Rubber Protection**

Each laptop riser is equipped with 10 rubber pads. The 6 anti-scratch rubber pads on the top prevent your laptop from being scratched and the 4 non-slip rubber pads on the base keep it in a position and stability of the stand.

#### Foldable & Portable

It is foldable for easy storage and designed handle hole for easy carrying.