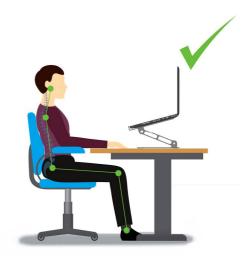

## **Ergonomic Design**

With Z-Type laptop riser, you can adjust the height and angle so you can tilt laptop to minimize neck fatigue and spine problems.

# **Ergonomic Sit to Stand Laptop Riser Convertor**

Z-Type laptop riser can raise your laptop screen height from 9 to 21cm, bringing the laptop screen up to optimal viewing angle and best ergonomics

Email: digimore@gmail.com http://www.capacity-keyboard.com