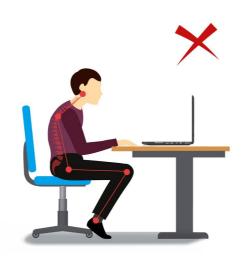

## **Ergonomic Design**

With Z-Type laptop riser, you can adjust the height and angle so you can tilt laptop to minimize neck fatigue and spine problems.

# **Ergonomic Sit to Stand Laptop Riser Convertor**

Z-Type laptop riser can raise your laptop screen height from 9 to 21cm, bringing the laptop screen up to optimal viewing angle and best ergonomics

Email: digimore@gmail.com http://www.capacity-keyboard.com