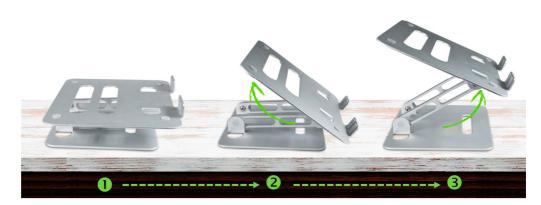

top Riser Convertor**

Z-Type laptop riser can raise your laptop screen height from 9 to 21cm, bringing the laptop screen up to optimal viewing angle and best ergonomics







Email: digimore@gmail.com http://www.capacity-keyboard.com

## **Anti-slip Rubber Protection**

Each laptop riser is equipped with 10 rubber pads. The 6 anti-scratch rubber pads on the top prevent your laptop from being scratched and the 4 non-slip rubber pads on the base keep it in a position and stability of the stand.





## **Heat dissipation**

Aluminum alloy materials with ventilation holes accelerate the dissipation of heat.

#### Foldable & Portable

It is foldable for easy storage and designed handle hole for easy carrying.

# No Tools Needed for Adjustment, Just a Pull or a Push Depending on You Need.





#### **Dimension**



# **Specification**

| Materials            | Premium Aluminum Alloy                     |
|----------------------|--------------------------------------------|
| Foldable Structure   | Z-Type Strucuture ; 2 hinges               |
| Max. Weight Support  | 6 kgs                                      |
| Laptop Compatibility | Compatible with all laptops from10" to 17" |
| Color                | Silver ; Space Gray                        |
| Size (Folded) mm     | 260.0 (L) x 215.0 (D) x 46.5 (H)           |
| Weight (kg)          | 0.85 (N.W); 0.95 (G.W.)                    |

<sup>\*</sup> Features and specification are subject to change without notice.



#### DIGIMORE ELECTRONICS CO., LTD

Email: digimore@gmail.com http://www.capacity-keyboard.com